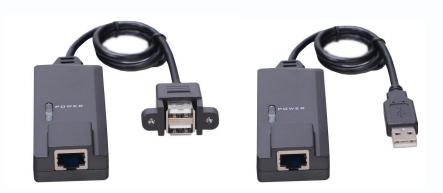

# USB keyboard and mouse extender



### **Product introduction**

- USB keyboard and mouse extender (KM-300), the USB signal coder transmission and extension
  equipment through the network cable, to achieve the use of remote USB keyboard and mouse needs.
  The extension distance of USB keyboard and mouse can reach 300 meters. To achieve a smooth use
  of the effect of no card. Suitable for securities market, computer exhibition venue, film and television,
  video communication company, conference center and other environments.
   Safety Guide
- To ensure the reliable use of the equipment and the safety of personnel, please observe the following precautions when installing, using, and maintaining the equipment:
- 1. This device is only for indoor use. Do not use it outdoors.
- 2, do not put the system equipment in the plac