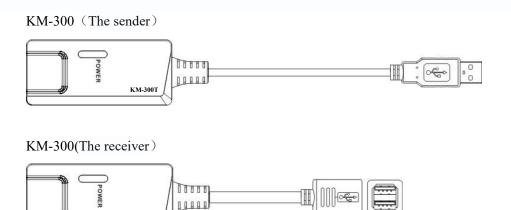

video communication company, conference center and other environments.
   Safety Guide
- To ensure the reliable use of the equipment and the safety of personnel, please observe the following precautions when installing, using, and maintaining the equipment:
- 1. This device is only for indoor use. Do not use it outdoors.
- 2, do not put the system equipment in the place of too cold or too hot.
- 3. Keep the working environment well ventilated, so as not to damage the machine due to high temperature.
- 4, non-professionals without permission, please do not try to disassemble the equipment chassis, do not repair privately, so as to avoid accidents or increase the damage degree of equipment.
- 5. Do not spill any chemicals or liquids on or near the equipment.

## Products shown in figure:



# Product connection diagram:





Note: Can be used alone, can also be extended KVM keyboard and mouse use. Compatible with KVM series keyboard and mouse extension.

## **Specification:**

| The product name |                              | KM extender                 |
|------------------|------------------------------|-----------------------------|
| Longer distance  |                              | 300 meters                  |
| signal           | Product model                | KM-300                      |
| The connector    | The keyboard                 | USB-A                       |
|                  | The mouse                    | USB-A                       |
| Panel            | Power indicator              | GEREEN LED                  |
| Specifications   | Product appea