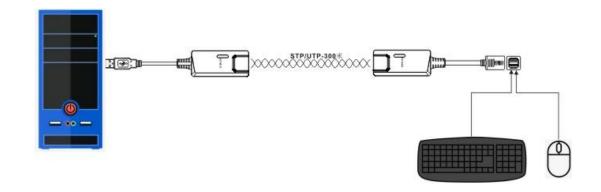

# Product connection diagram:

Note: Can be used alone, can also be extended KVM keyboard and mouse use. Compatible with KVM series keyboard and mouse extension.