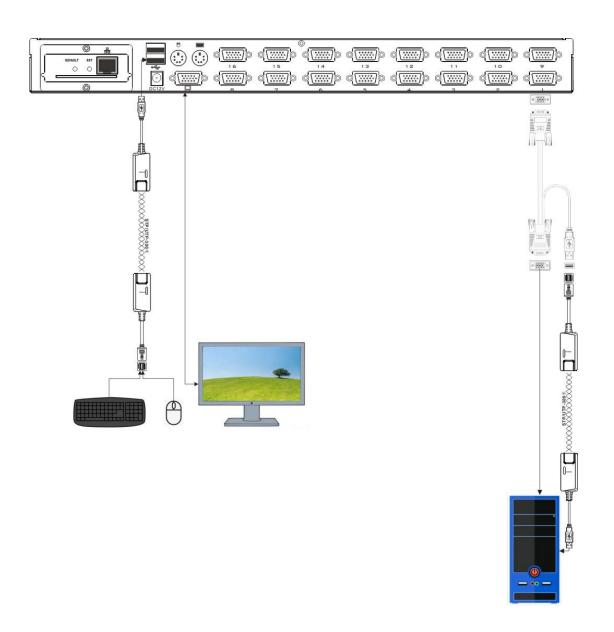

# Product connection diagram:

Note: Can be used alone, can also be extended KVM keyboard and mouse use. Compatible with KVM series keyboard and mouse extension.